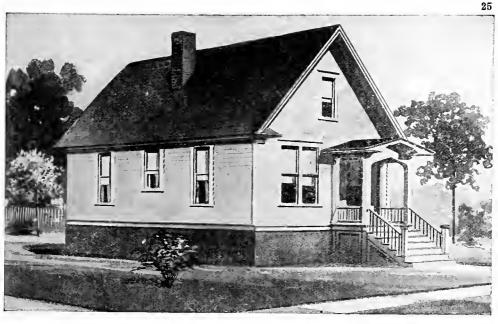

Design No. 2003

First Floor Plan

Second Floor Plan

#### Size: Width, 19 feet 10 inches; length, 38 feet, exclusive of porches

Blue prints consist of basement plan; first and second floor plans; front, two side elevations; wall sections and all necessary interior details. Specifications consist of about twenty pages of typewritten matter.

Full and complete working plans and specifications of this house will be furnished for \$5.00. Cost of this house is from about \$2,550,00 to about \$2,800.00, according to the locality in which it is built.

#### PRICE

of Blue Prints, together with a complete set of typewritten specifications is

ONLY

\$5.00

We mail Plans and Specifications the same day order is received.

tions is

Design No. 2034

First Floor Plan